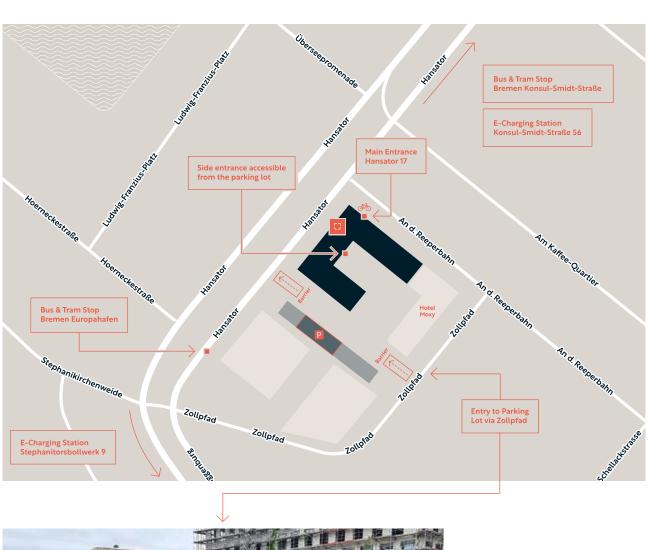

directly below the intersection Zollpfad / An der Reeperbahn.

## **Directions**

LOYFORT | Hansator 17 | 28217 Bremen