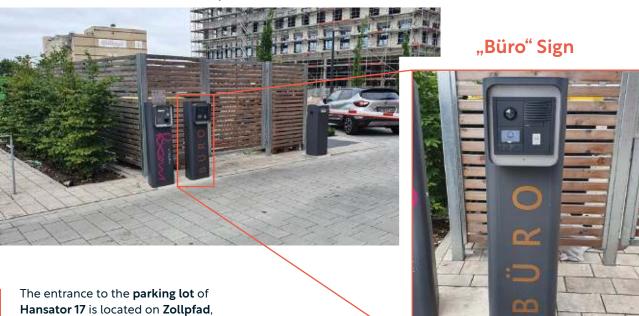

## Registration

At the "Büro" sign at the entrance to the parking lot, use the buttons to select LOYFORT and ring the bell. Our reception will then open the barrier so you can enter the parking lot.